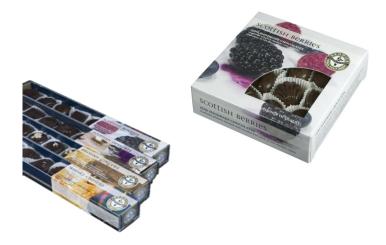

# **Handmade Chocolates**

**Scottish Berries** 8 or 16's Bramble Delice A Vanilla mousse blended with bramble juice. Blaeberry Parfait Rich white chocolate, whole blueberries and fruit iuice. Raspberry Mousse Raspberry pieces soaked in fruit juice in a white chocolate centre. Blackcurrant Truffle Blackcurrant fruit juice blended in a rich white chocolate truffle. **Scottish Desserts** 8's Rich white chocolate centre with crushed amaretto Edinburgh Fog biscuits. Crannachan Raspberry pieces and toasted oats in a creamy vanilla mousse. Athole Brose Scotch Malt Whisky, Heather Honey and toasted oats blended white chocolate. Caledonian Cream Orange pieces and fruit juice blended with French Brandy and lemon oil in a white chocolate centre. Whisky Chasers Gaelic Coffee Dark chocolate truffle with Brodies Full Roast Espresso Coffee and whisky. Peach Truffle Peaches soaked in fruit juice and whisky in a white chocolate mousse. Chocolate & Ginger Rich dark chocolate centre with fine ground ginger Delice and whisky. Spiced Vanilla A creamy vanilla mousse with fine ground nutmeg Mousse and whisky. **Brodies Gingers** Crystallised ginger pieces and fine ground ginger are blended in a creamy white chocolate centre and covered in a rich dark chocolate, topped with a piece of crystallised ginger.

# **Handmade Chocolates**

| MA08 | Scottish Berries       | 90g  | £4.90 |
|------|------------------------|------|-------|
| MJ08 | Scottish Desserts      | 100g | £4.90 |
| MB08 | Whisky Chasers         | 90g  | £5.26 |
| MI08 | <b>Brodies Gingers</b> | 100g | £5.26 |
| MA16 | Scottish Berries       | 180g | £9.80 |