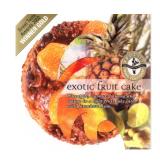

#### **Exotic Fruit**

A light fruit cake with pineapple, coconut, banana & mango, laced with Jamaican rum. An award winning choice!

QF12 Exotic Fruit Cake £6.25