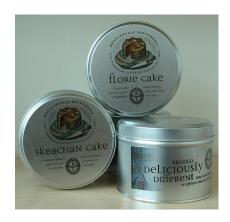

# **Handmade Cakes**

| QA12 | Dundee Cake   | £5.99 |
|------|---------------|-------|
| QB12 | Skeachan Cake | £5.99 |
| QD12 | Florie Cake   | £5.99 |
| QX12 | Whisky Cake   | £5.99 |
| QJ12 | Tattoo Cake   | £5.99 |

#### Skeachan

A traditional treacle ale cake with ginger and molasses.

#### **Florie**

A light fruit cake based on a Florentine tart. Made with marzipan, toasted almonds, lemon and spices.