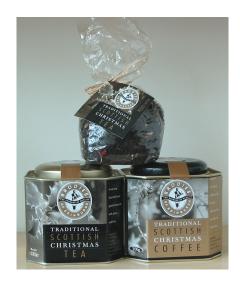

# **Christmas Tea & Coffee**

#### **Christmas Tea**

Brodies subtle flavoured Christmas Tea contains China Keemun leaf tea, hibiscus flower, rosehip, apple pieces and orange peel. Clove, Cinnamon and Ginger flavouring is added to encapsulate Christmas in a tin.

#### **Christmas Coffee**

A full roast coffee, low in acidity but high in flavor with hints f nuts and spices, beautifully packaged in gold and black tin.

| XMAS12  | Christmas Tea (gold tin)     | £4.73 |
|---------|------------------------------|-------|
| XMAS26  | Christmas Tea (bag)          | £3.33 |
| XMAS52S | Christmas Coffee (black tin) | £4.99 |