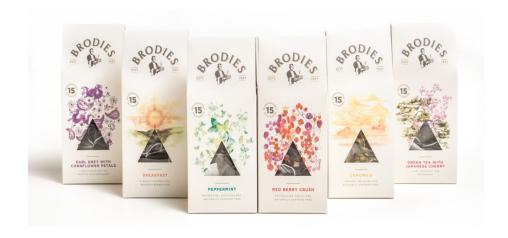

# **Brodies Pyramid Selection**

# **Pyramid Tea Selection**

| TN90    | Breakfast Tea                     | £3.75 |
|---------|-----------------------------------|-------|
| TL90    | Earl Grey                         | £3.75 |
| TWJAP90 | Green Tea with Japanese<br>Cherry | £3.75 |

## **Pyramid Infusion Selection**

| TCAM90 | Camomile        | £3.75 |
|--------|-----------------|-------|
| TPEP90 | Peppermint      | £3.75 |
| TRB90  | Red Berry Crush | £3.75 |

### **Tea Selection Box**

TSEL Selection Box £7.30 (6 Varieties x 10 Tag & Envelopes)