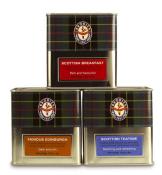

# 50 Teabags (125g) in Tartan Caddies

| TN52 | Scottish Breakfast | £4.44 |
|------|--------------------|-------|
| TR52 | Scottish Teatime   | £4.44 |
| TP52 | Famous Edinburgh   | £4.44 |
| TL52 | Earl Grey          | £4.44 |
| TF52 | Darjeeling         | £4.78 |