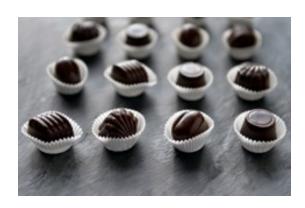

# **Handmade Chocolates**

**Scottish Berries** 8 or 16's Bramble Delice A Vanilla mousse blended with bramble juice. Blaeberry Parfait Rich white chocolate, whole blueberries and fruit iuice. Raspberry Mousse Raspberry pieces soaked in fruit juice in a white chocolate centre. Blackcurrant Truffle Blackcurrant fruit juice blended in a rich white chocolate truffle. **Scottish Desserts** 8's Rich white chocolate centre with crushed amaretto Edinburgh Fog biscuits. Crannachan Raspberry pieces and toasted oats in a creamy vanilla mousse. Athole Brose Scotch Malt Whisky, Heather Honey and toasted oats blended white chocolate. Caledonian Cream Orange pieces and fruit juice blended with French Brandy and lemon oil in a white chocolate centre. Whisky Chasers Gaelic Coffee Dark chocolate truffle with Brodies Full Roast Espresso Coffee and whisky. Peach Truffle Peaches soaked in fruit juice and whisky in a white chocolate mousse. Chocolate & Ginger Rich dark chocolate centre with fine ground ginger Delice and whisky. Spiced Vanilla A creamy vanilla mousse with fine ground nutmeg Mousse and whisky. **Brodies Gingers** Crystallised ginger pieces and fine ground ginger are blended in a creamy white chocolate centre and covered in a rich dark chocolate, topped with a piece of crystallised ginger.

# **Handmade Chocolates**

| MA08 | Scottish Berries       | 90g  | £4.90 |
|------|------------------------|------|-------|
| MJ08 | Scottish Desserts      | 100g | £4.90 |
| MB08 | Whisky Chasers         | 90g  | £5.26 |
| MI08 | <b>Brodies Gingers</b> | 100g | £5.26 |
| MA16 | Scottish Berries       | 180g | £9.80 |